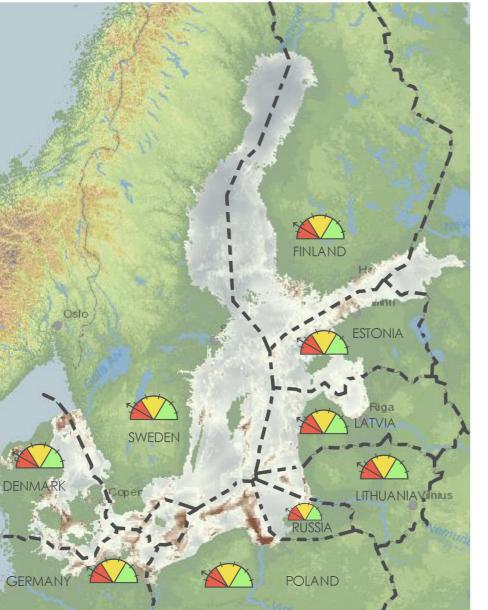

using ecosystem services by investing in the

Baltic Sea Pressure Index

**PROJECT AIM:** 

ecosystem services.

**WHO CAN BENEFIT?** 

HOW?

US,