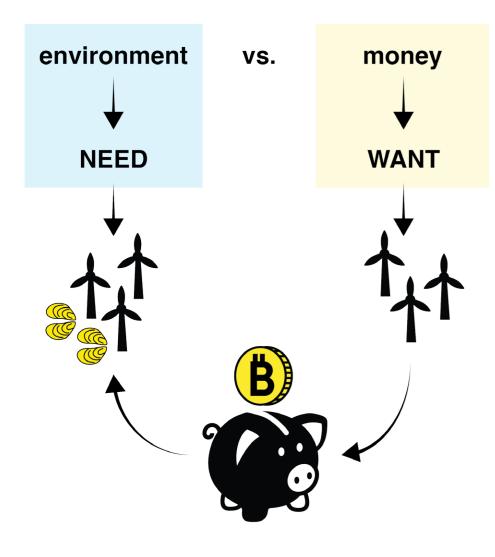

### WHAT IS THE PROBLEM? We take resources out of the sea and use it, and we do not give anything back to the nature.

#### **USES OF THE SEA:**

shipping, OWF, Hydrocarbon, sand & gravel extraction, MPA, aquaculture, oil & gas, fishing, pipelines, ...

We aim to repay the Baltic environment for

We want to compensate the red "law" with

limitations and bans, and instead introduce a

green "law", which compensates the usage of

At first the environment will benefit, and as a

result, the countries and all people, so all of

Baltic Sea Green Money approach.