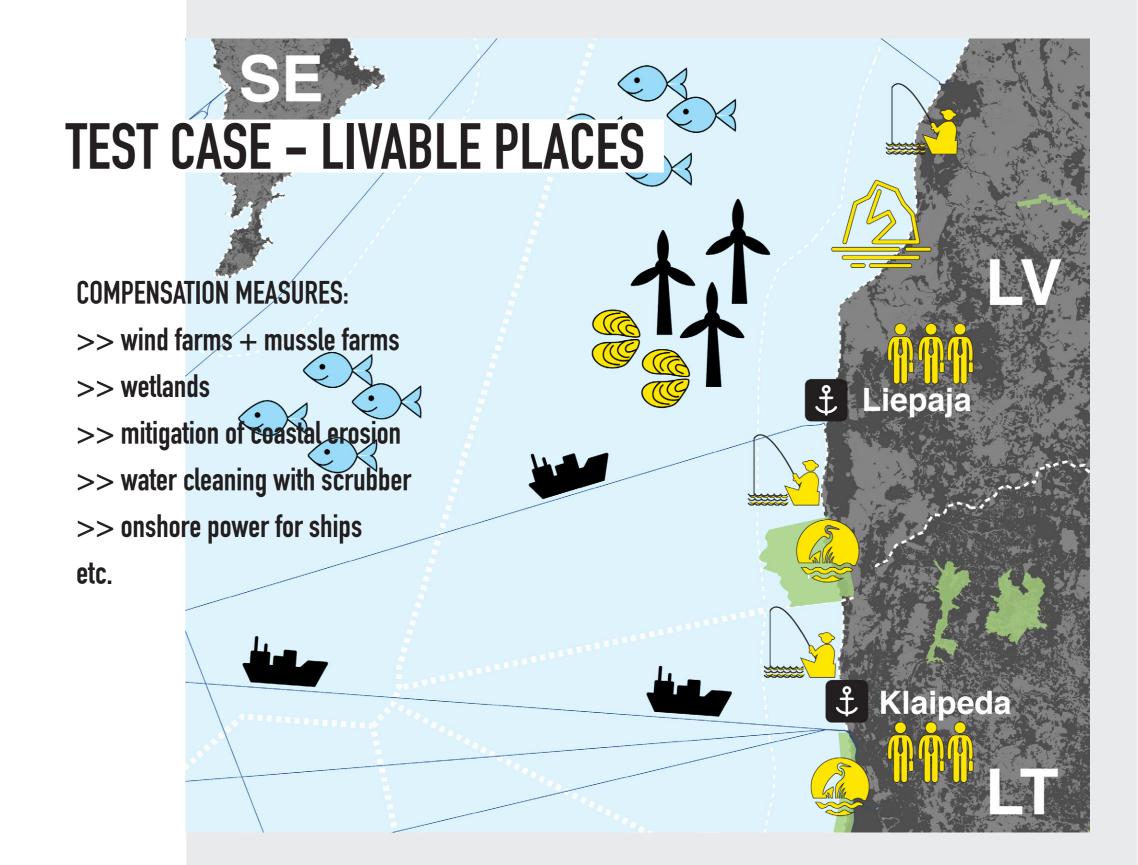

#### **USES OF THE SEA:**

shipping, OWF, Hydrocarbon, sand & gravel extraction, MPA, aquaculture, oil & gas, fishing, pipelines, ...

We aim to repay the Baltic environment for

We want to compensate the red "law" with

limitations and bans, and instead introduce a

green "law", which compensates the usage of

At first the environment will benefit, and as a

result, the countries and all people, so all of

Baltic Sea Green Money approach.