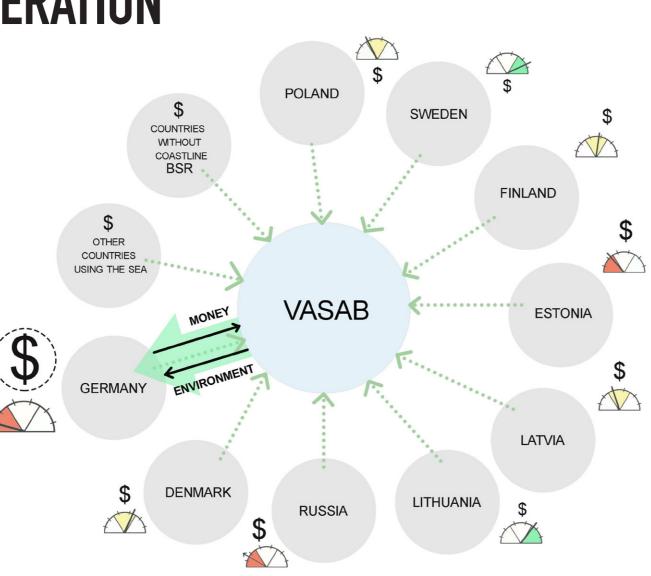

### LONG TERM BeaM COOPERATION

The Long term cooperation will start with the game as a bottom up process. On a longer term, we aim for becoming the BeaM principle reality. That would mean, that there will be an organisation, which will lead the process. VASAB could lead this long term cooperation. All the countries will be ranked for their environmental status. Depending on the ranking and some other factors, like the GDP, all the countries have to invest different amonts in our BeaM. The leader will decide together with the countries, which measure should be possibly used to improve the environmental status.