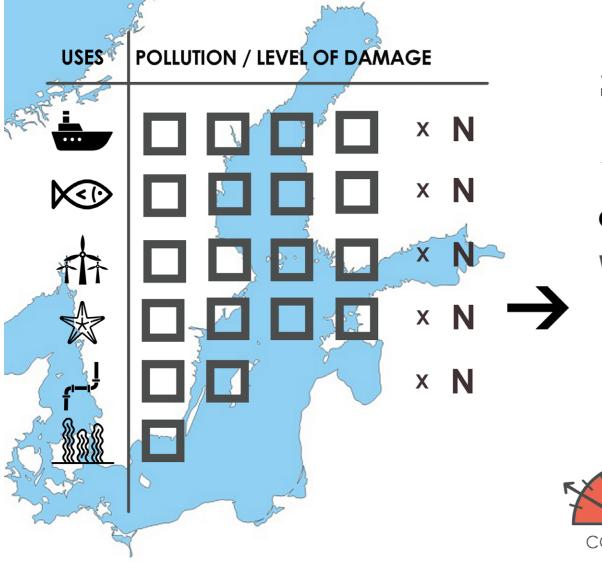

#### **USES OF THE SEA:**

shipping, OWF, Hydrocarbon, sand & gravel extraction, MPA, aquaculture, oil & gas, fishing, pipelines, ...

We aim to repay the Baltic environment for

We want to compensate the red "law" with

using ecosystem services by investing in the

Baltic Sea Pressure Index

**PROJECT AIM:** 

ecosystem services.

**WHO CAN BENEFIT?** 

HOW?

US,